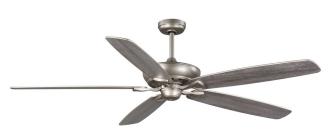

## **Description:**

Kennedale is the perfect ceiling fan for cooling large spaces inside or out. Classically-styled with UV-protected, faux wood-finished reversible blades, Kennedale offers a substantial look for traditional and transitional style settings with an open floor plan or large porch. The 72-inch damp-rated DC motor fan includes a six-speed full-function handheld remote. Compatible with a universal light kit.

# **Specifications:**

- · Ideal for a great room or porch
- · Perfect for transitional and traditional style settings
- 5 reversible plywood UV-protected blades coated in a grey weathered wood or silver finish with painted nickel accents
- · Compatible with a universal light kit (not included)
- · Includes a 6-speed full-function handheld remote control with light control capabilities
- · Energy-efficient DC motor
- · Measures 72-inch diameter by 18-inch height
- Includes one 6-inch down rod to adjust for a variety of ceiling heights
- · Certifications/Ratings: ETLus, Damp Location Listed, Title 20
- Our Limited Lifetime Warranty guarantees your complete satisfaction with your purchase and includes professional after-sales customer service
- Canopy covers a standard 4" recessed outlet box: 6.3 in W., 2 in ht., 6.3 in depth
- · Mounting Bracket
- 80 in of wire supplied

## **Dimensions:**

Diameter: 72 in Height: 18 in